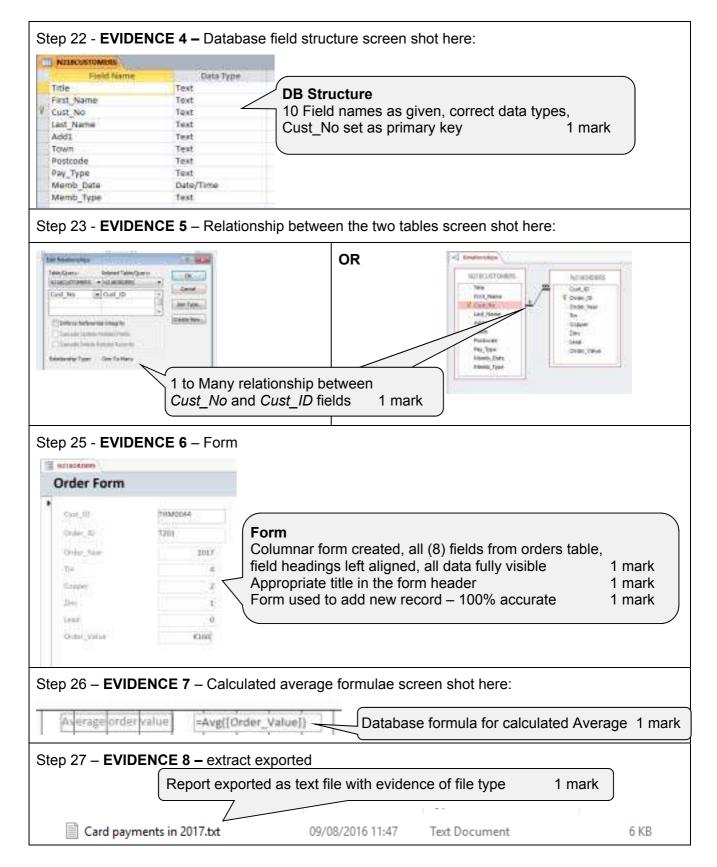

# Card payments in 2017

Name, Centre number, Candidate number

| curu p                                      | $^{\wedge}$                  |                                                                               |                                           |                                                                   |                    | Name, Centre number, Candidate number                         |                                                   |              |
|---------------------------------------------|------------------------------|-------------------------------------------------------------------------------|-------------------------------------------|-------------------------------------------------------------------|--------------------|---------------------------------------------------------------|---------------------------------------------------|--------------|
| <b>Cust_No</b><br>THM0053<br>T <u>HM002</u> | Title                        | <b>First_Name</b><br>Freddie<br>Aaron                                         | Last_Name<br>Greenwood<br><u>Be</u> ntley | <b>Order_ID</b><br>T183<br>T144                                   | Order_Value<br>€90 | Gross_Value<br>€108<br>€108                                   | Pay_Type<br>Paycardo Wallet<br>aycardo Wallet     |              |
| <b>Title</b><br>Correct,                    | 100% ac                      | curate 1 mark                                                                 | arce<br>Imer<br>Dailey                    | Calculated field<br>Heading 100% accurate<br>Order_Value plus 20% | e 1 mark<br>1 mark | Select records (28<br>Pay_Type contains<br>Order Year is 2017 |                                                   | 1 ma<br>1 ma |
| THM0084                                     | Miss                         | Francesca                                                                     | Brooks                                    |                                                                   |                    |                                                               | _                                                 |              |
| THM0036                                     | Mr                           | Lewis                                                                         | Bates                                     | T174                                                              | €120               | €144                                                          | Debit Card                                        |              |
| THM0071                                     | Mr                           | Alex                                                                          | Fisher                                    | T188                                                              | €120               | €144                                                          | Debit Card                                        |              |
| THM0006                                     | Mr                           | Gabriel                                                                       | Bryan                                     | T160                                                              | €135               | €162                                                          | Debit Card                                        |              |
| THM0090                                     | Miss                         | Matilda                                                                       | Craig                                     | T195                                                              | €140               | €168                                                          | Debit Card                                        |              |
| THM0001                                     | Mr                           | Luke                                                                          | Kirby                                     | T143                                                              | €90                | €108                                                          | Credit Card                                       |              |
| THM0038                                     | Mr                           | Patrick                                                                       | Woodward                                  | T145                                                              | €90                | €108                                                          | Credit Card                                       |              |
| THM0083                                     | Mr                           | Taylor                                                                        | Hargreaves                                | T150                                                              | €90                | €108                                                          | Credit Card                                       |              |
| THM0098                                     | Mr                           | Henry                                                                         | Dodd                                      | T156                                                              | €91                | €109                                                          | Credit Card                                       |              |
| THM0095                                     | Mrs                          | Samantha                                                                      | Walton                                    | T40                                                               | €95                | €114                                                          | Credit Card                                       |              |
| THM0088                                     | Mrs                          | Lara                                                                          | Riley                                     | T153                                                              | €105               | (                                                             |                                                   |              |
| THM0051                                     | Mr                           | Hayden                                                                        | Parsons                                   | T181                                                              | €120               |                                                               | nserted as <u>new record</u> – THM                |              |
| THM0086                                     | Ms                           | ,<br>Emma                                                                     | West                                      | T152                                                              | €120               | (T143/T1) not repla                                           | ced 1                                             | mark         |
| THM0086                                     | Ms                           | Emma                                                                          | West                                      | T193                                                              | €120               | €144                                                          | Credit Card                                       | /            |
| THM0030                                     | Mrs                          | Alice                                                                         | Lamb                                      | T171                                                              | €120               | €144                                                          | Credit Card                                       |              |
| THM0001                                     | Mr                           | Luke                                                                          | Kirby                                     | T1                                                                | €121               | €145                                                          | Credit Card                                       |              |
| THM0005                                     | Miss                         | Ellie                                                                         | Morley                                    | T159                                                              | €121               | €145                                                          | Credit Card                                       |              |
| THM0009                                     | Mrs                          | Jennifer                                                                      | Welch                                     | T161                                                              | €125               | €150                                                          | Credit Car                                        |              |
| THM0096                                     | Ms                           | Ellie                                                                         | Jenkins                                   | T155                                                              | €130               | €156                                                          | Credit Car                                        |              |
| THM0009                                     | Mrs                          | Jennifer                                                                      | Welch                                     | T198                                                              | €130               | €156                                                          | Credit Car                                        |              |
| THM0010                                     | Mrs                          | Isabel                                                                        | Price                                     | T162                                                              | €131               | €157                                                          | Credit Ca                                         |              |
| THM0091                                     | Ms                           | Gracie                                                                        | Stokes                                    | T196                                                              | €135               | €162                                                          | Credit Ca                                         |              |
| THM0044                                     | Mrs                          | Samantha                                                                      | Bowen                                     | T201                                                              | €160               | €192                                                          | Credit Card                                       |              |
|                                             |                              |                                                                               |                                           | Average order value                                               | €114               |                                                               |                                                   |              |
| descending                                  | <i>Pay_Typ</i><br>ields in c | ue, Average Value<br>be, ascending Ord<br>orrect order<br>de, all base fields | <i>ler_Value</i> no g                     | rouping 1 mark<br>1 mark                                          | Ų.                 | e Order_Value positio<br>b left of calculation, 10            | ned under <i>Order_Value</i> colum<br>0% accurate | ın. 1ı<br>1ı |