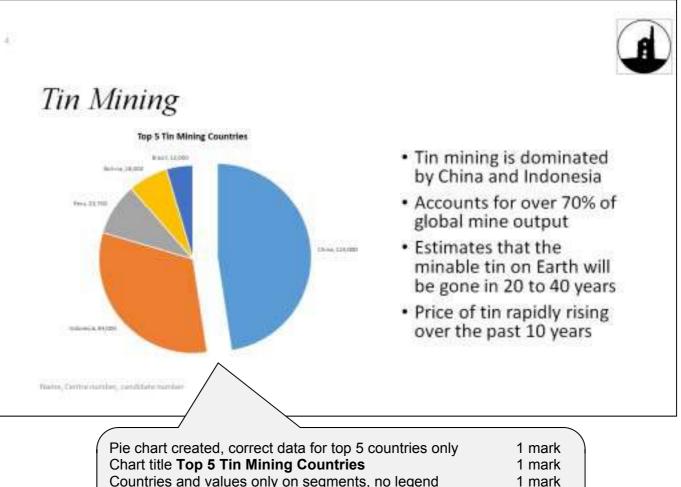

### Cambridge IGCSE – Mark Scheme **PUBLISHED**

Countries and values onlyon segments, no legend1 markLargest segment pulled away from chart1 markChart positioned to left of bullets on *Tin Mining* slide1 markPrint 6 slides to page and *Tin Mining* as single, full page slide1 mark